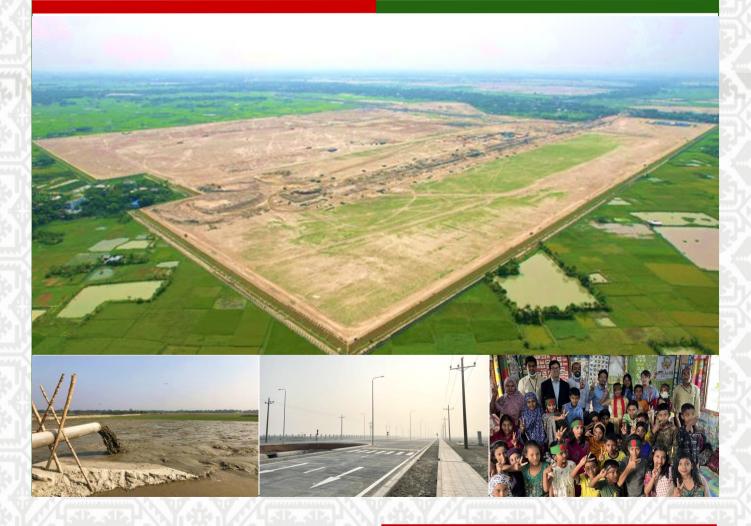

## Completion Phase 1!!

(+81)3-6285-5174
Sumitomo Corporation
Industrial Park Dept.

#### **Flood protection**

·Drainage system is designed to protect 100 years flood possibility by surrounding dike, retention canal/pond.

•Maintain infrastructure to support tenants for 50 years.

### Infrastructure Development

Development infrastructure by ODA Fund.

- Flood protection (land filling)
- Substation (230kV/33kV)
- Retention canal/Pond
- Telecommunication
- Gas-station

#### **Security**

- Industrial Police and Ansar are deployed 24 hours/365days surrounding BSEZ to prevent unauthorized entry. Boundary fence surrounding BSEZ was built by ODA fund.
- The renowned Japanese security company (ALSOK) manages security entrance & inside BSEZ to keep Global standard safety.