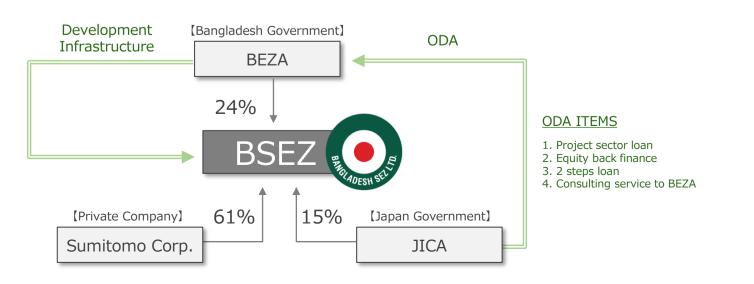

## **Q4** Government support JICA and BEZA are shareholder of BSEZ.

Japan and Bangladesh Government supports BSEZ project from 2014, and start its operation from December 2022, which is 50 years diplomatic friendship with Japan and Bangladesh.

### Infrastructure Development

Development infrastructure by ODA Fund.

- Flood protection (land filling)
- Substation (230kV/33kV)
- Retention canal/Pond
- Telecommunication
- Gas-station

### One Stop Service Investment

Support for investment by One Stop Service (OSS) of BEZA.

- Invest Registration
- Company Registration
- Business License
- Visa, Work permit, etc...

#### Shareholder of BSEZ Operation

Japan/Bangladesh Governments support as a shareholder of BSEZ.

Deputy Managing Director of BSEZ is dispatched by BEZA.