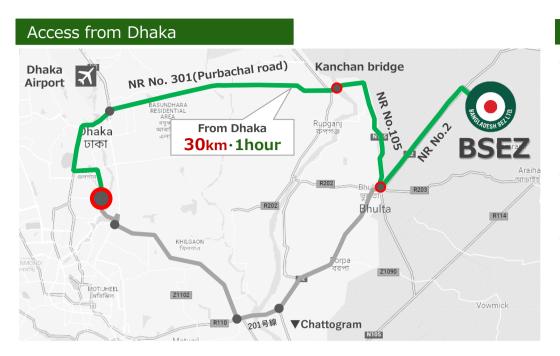

### We'll provide Japan Quality.

**1** Location within 01 hour distance from central of Dhaka where expatriates and employee live.

About Araihazar

Araihazar is adjacent to Dhaka, the capital of Bangladesh. With a population of 2 million people, 3 vocational schools, 29 high schools and colleges.

#### Convenient location

- •1 hour distance by car from the central of Dhaka where is a school, hospital, shopping mall, etc.. 45 minutes distance by car from Dhaka Airport.
- •MRT No.1 will be connected from the center of Dhaka to Kanchan bridge close to BSEZ.
- Convenient location for domestic market business due to its close distance to Dhaka.